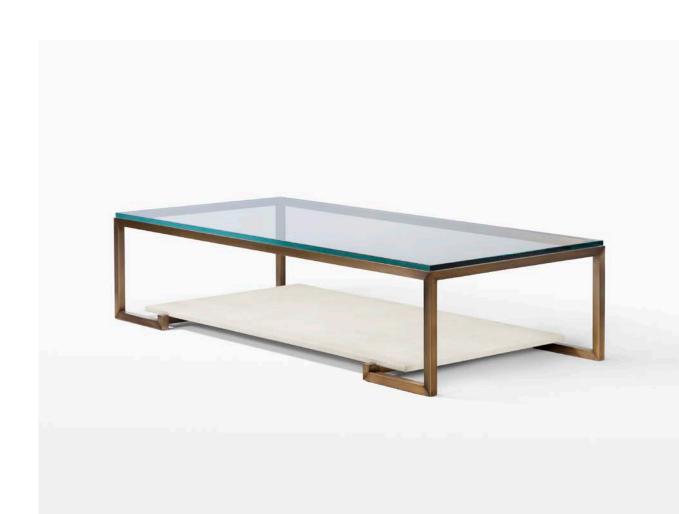

### PARIS COCKTAIL TABLE

Shown in:

Brushed Bronze frame with Starphire Glass top and Patera Limestone shelf

60"W x 30"D x 17"H

Shown in: Dark Bronze frame with Nordic Black Antique Granite shelf

Time tells the Chai Ming Studios story, as use reveals the true artistry and quality of each piece.