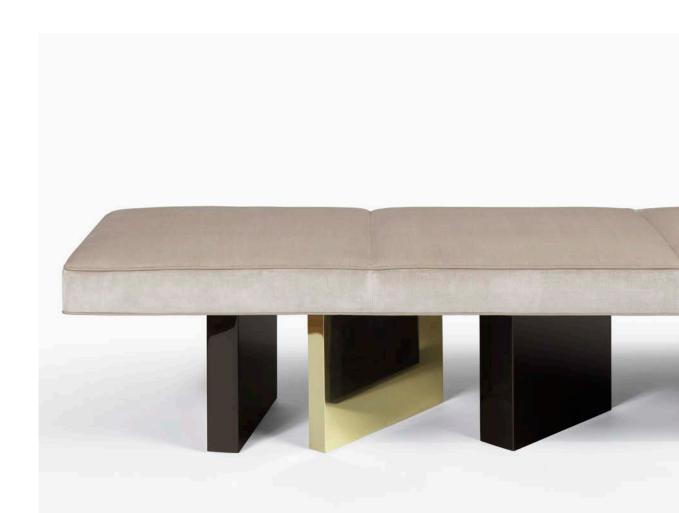

### CAMPBELL BENCH

Shown in:

COM with Mirror Polished Bronze and Midnight Lacquer bases

84"W x 18"D x 15"H

An iconic Chai Ming Studios piece, meticulously tailored and expressive of its craftsmanship.