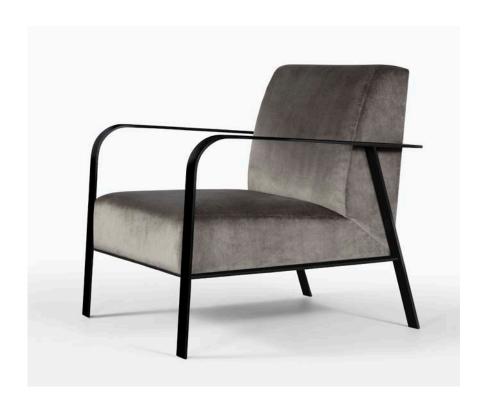

### THORNET LOUNGE CHAIR

Shown in:

COM with Satin Black metal frame

29"W x 32.5"D x 32.25"H