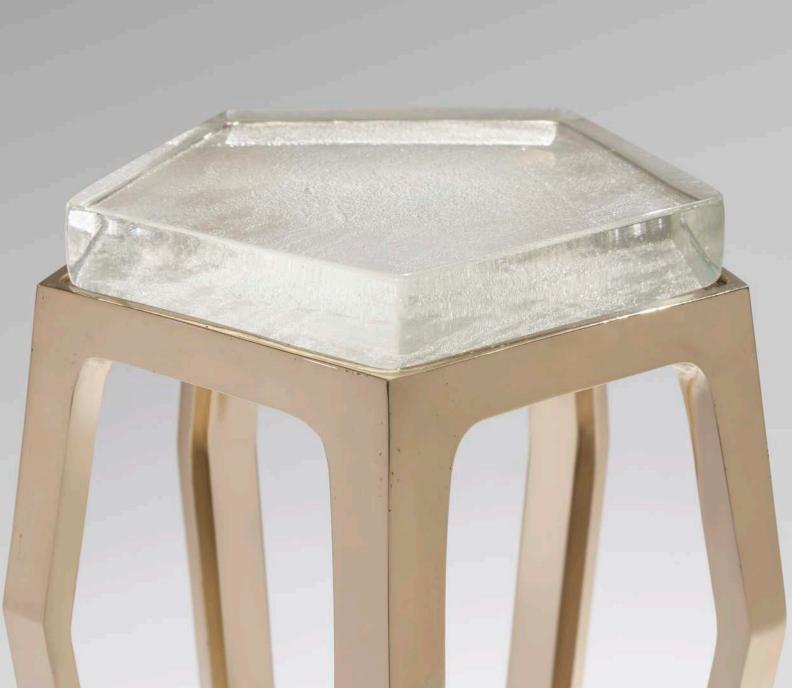

### GEM TABLE

Shown in:

Polished Bronze and Petro Bronze bases with Clear and Smoke Cast Glass tops

12"W x 11.5"D x 21"H