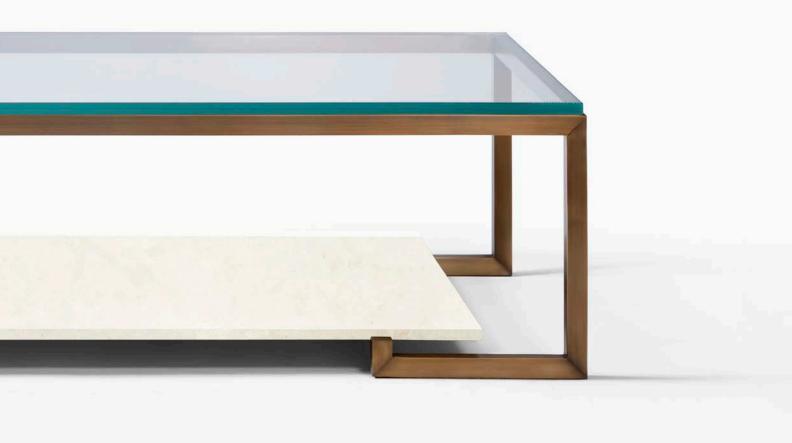

### PARIS COCKTAIL TABLE

Shown in:

Brushed Bronze frame with Starphire Glass top and Patera Limestone shelf

60"W x 30"D x 17"H

Shown in: Dark Bronze frame with Nordic Black Antique Granite shelf

Time tells the Chai Ming Studios story, as use reveals the true artistry and quality of each piece.