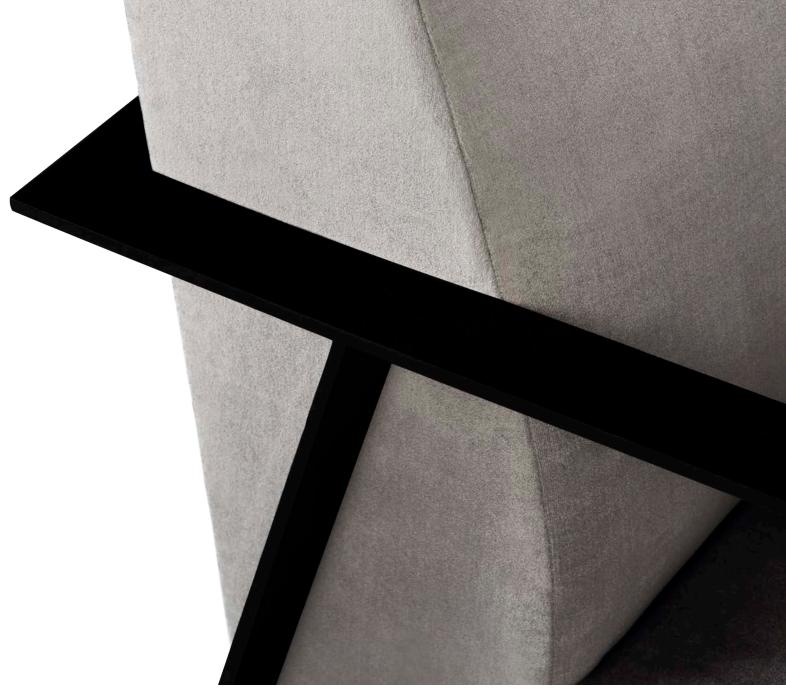

### THORNET LOUNGE CHAIR

Shown in:

COM with Satin Black metal frame

29"W x 32.5"D x 32.25"H