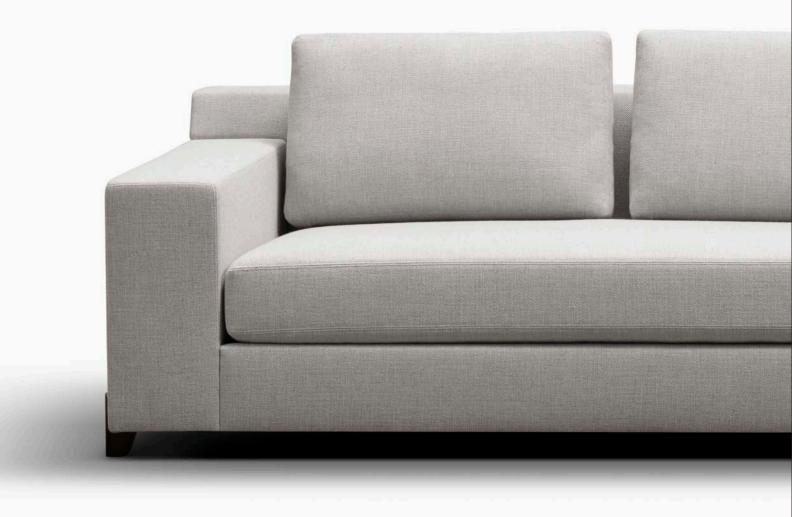

## WALTON SOFA

Shown in: COM in Midnight Lacquer base

108" W x 39.5" D x 32" H

Shown in: Dark Bronze frame with Starphire Glass top and Nordic Black Antique Granite shelf