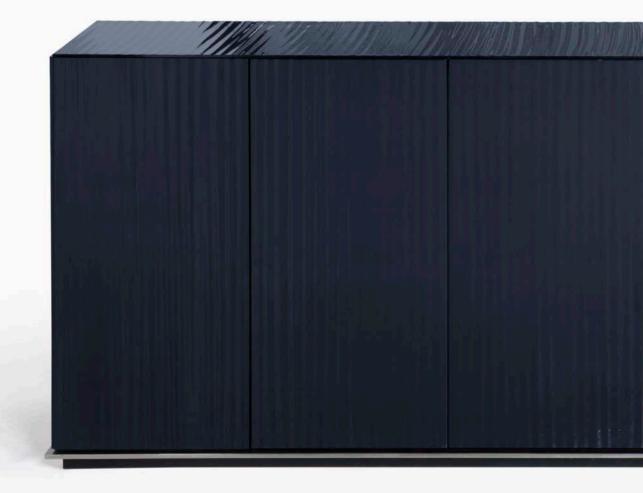

### AURORA CREDENZA

Shown in:
Gouged Black Indigo Lacquer case with Polished
Stainless Steel base

96"W x 18.75"D x 33.5"H

Shown in: Gouged Dove Lacquer case with Gunmetal base
Right: Gouged Black Orchid Lacquer case with Stainless Steel base