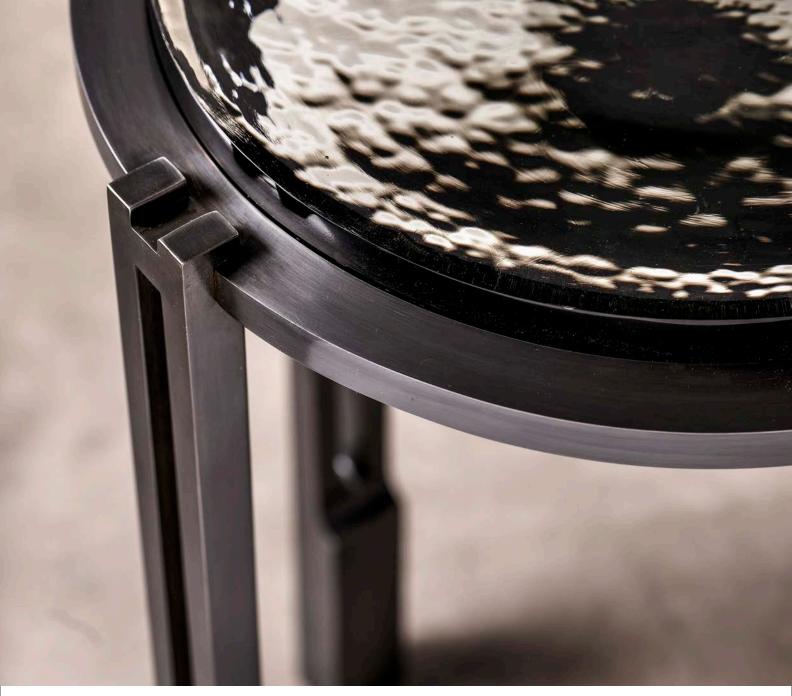

### GEM TABLE

Shown in:

Polished Bronze and Petro Bronze bases with Clear and Smoke Cast Glass tops

12"W x 11.5"D x 21"H