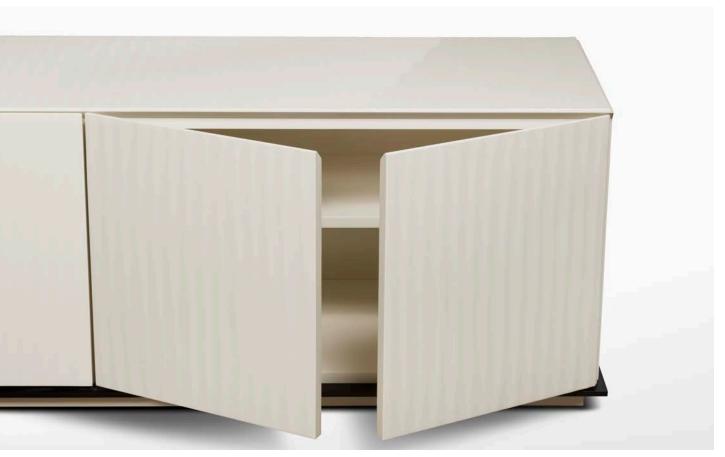

### AURORA CREDENZA

Shown in:
Gouged Black Indigo Lacquer case with Polished
Stainless Steel base

96"W x 18.75"D x 33.5"H

Shown in: Gouged Dove Lacquer case with Gunmetal base
Right: Gouged Black Orchid Lacquer case with Stainless Steel base