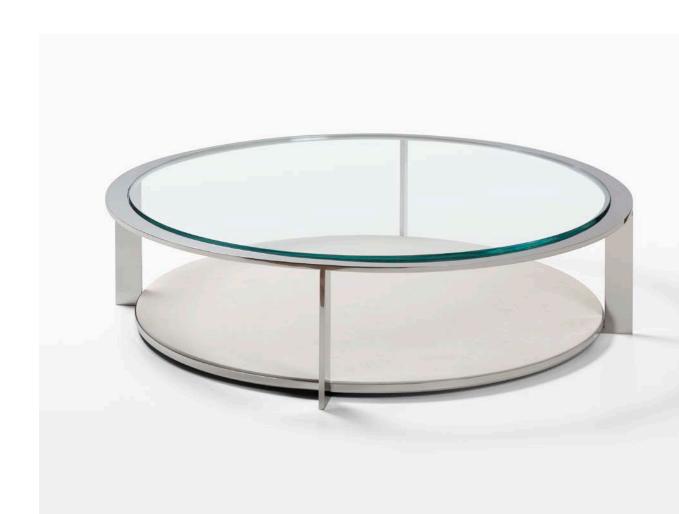

### ION COCKTAIL TABLE

Shown in:

Polished Stainless Steel frame with Starphire Glass top and Patera Limestone shelf

60"Dia x 12.75"H

Shown in: COM with Satin Black metal frame