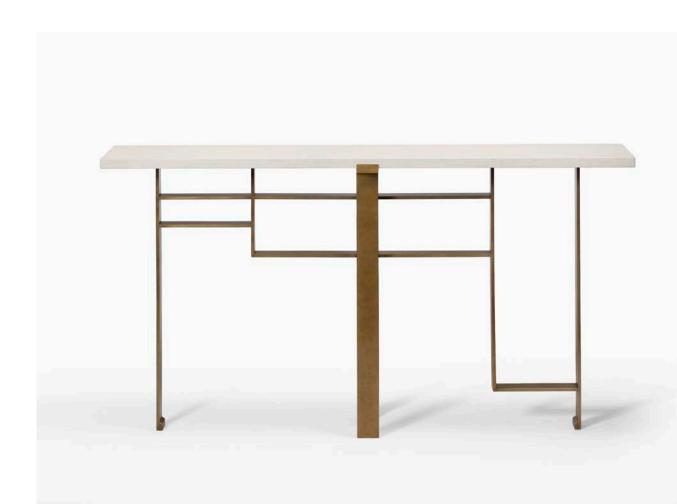

### TIVOLI CONSOLE

Shown in:

Hand Rubbed Bronze frame with Patera Limestone top

61"W x 16"D x 32"H

Shown in: Polished Bronze with Clear Cast Glass top