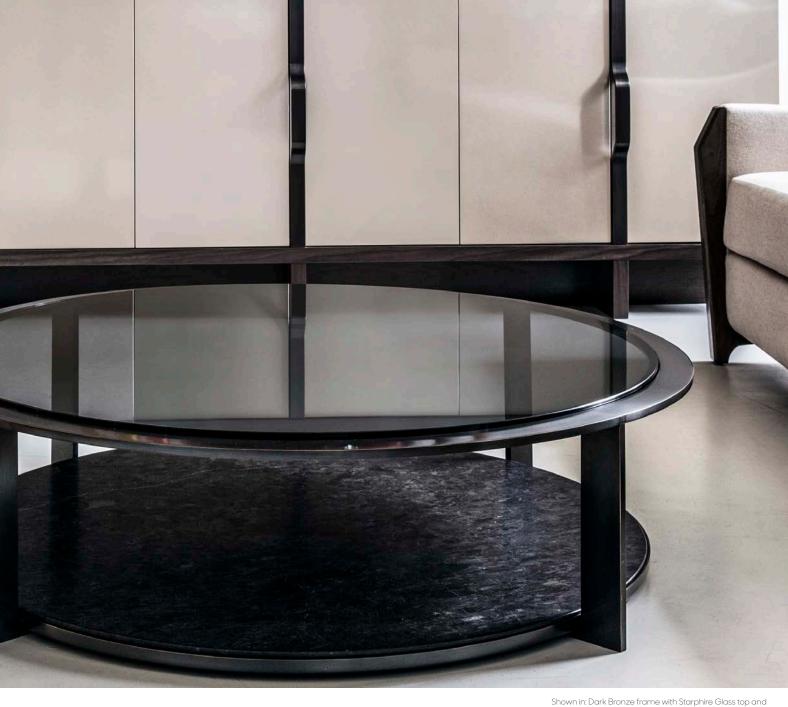

### PARIS COCKTAIL TABLE

Shown in:

Brushed Bronze frame with Starphire Glass top and Patera Limestone shelf

60"W x 30"D x 17"H

Shown in: Dark Bronze frame with Nordic Black Antique Granite shelf

Time tells the Chai Ming Studios story, as use reveals the true artistry and quality of each piece.