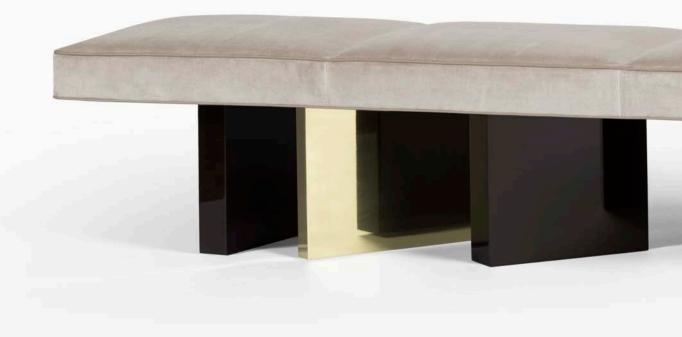

### CAMPBELL BENCH

Shown in:

COM with Mirror Polished Bronze and Midnight Lacquer bases

84"W x 18"D x 15"H

An iconic Chai Ming Studios piece, meticulously tailored and expressive of its craftsmanship.