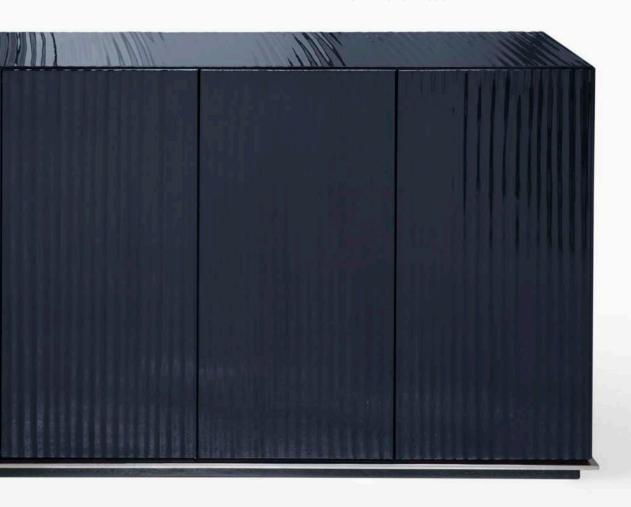

### AURORA CREDENZA

Shown in:
Gouged Black Indigo Lacquer case with Polished
Stainless Steel base

96"W x 18.75"D x 33.5"H

Shown in: Gouged Dove Lacquer case with Gunmetal base
Right: Gouged Black Orchid Lacquer case with Stainless Steel base