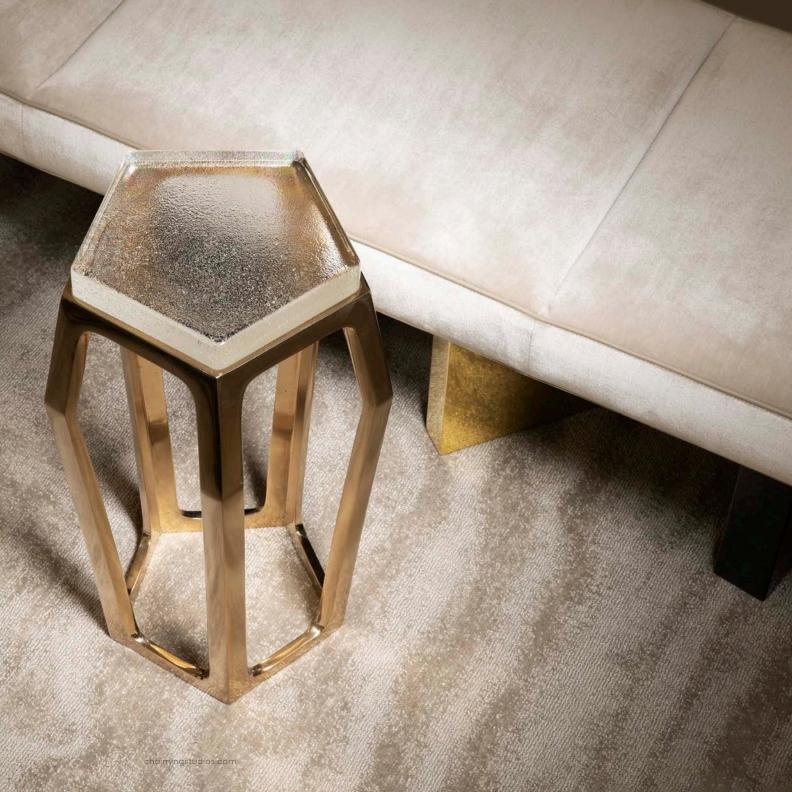

### GEM TABLE

Shown in:

Polished Bronze and Petro Bronze bases with Clear and Smoke Cast Glass tops

12"W x 11.5"D x 21"H