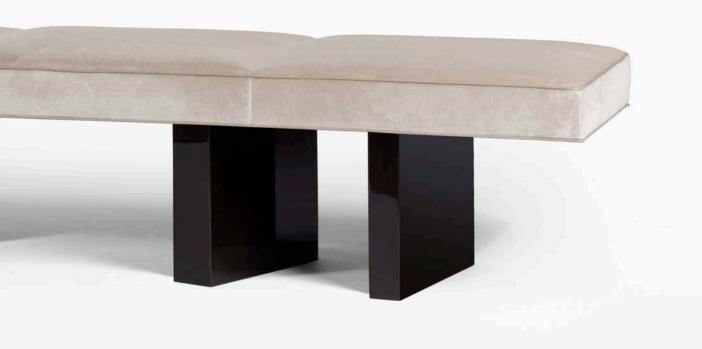

### CAMPBELL BENCH

Shown in:

COM with Mirror Polished Bronze and Midnight Lacquer bases

84"W x 18"D x 15"H

An iconic Chai Ming Studios piece, meticulously tailored and expressive of its craftsmanship.