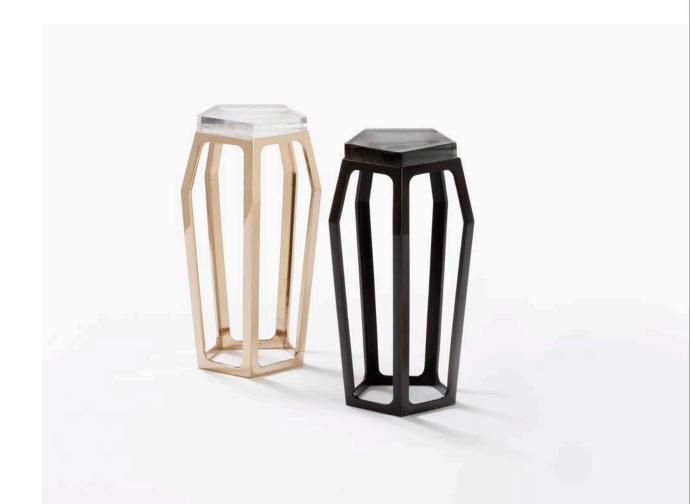

### GEM TABLE

Shown in:

Polished Bronze and Petro Bronze bases with Clear and Smoke Cast Glass tops

12"W x 11.5"D x 21"H