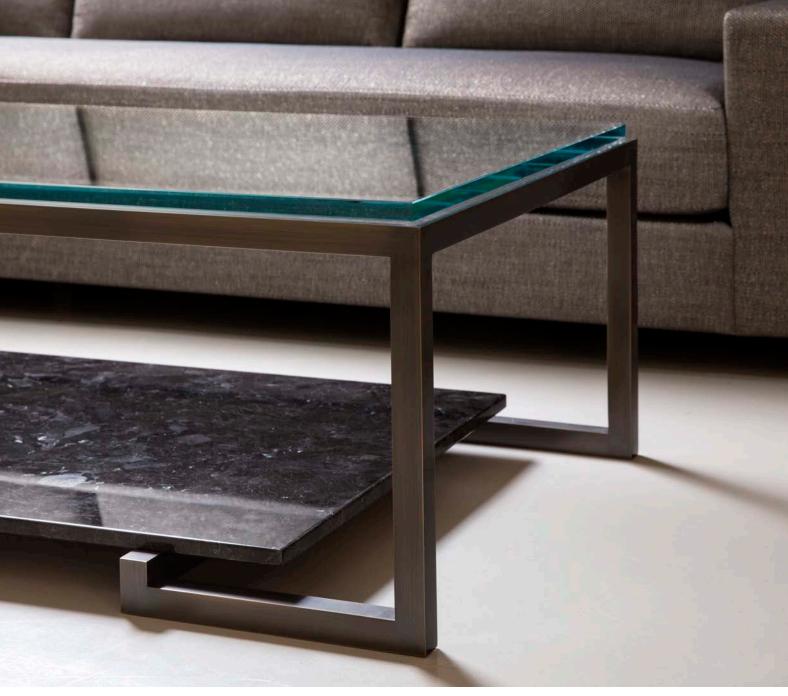

### PARIS COCKTAIL TABLE

Shown in:

Brushed Bronze frame with Starphire Glass top and Patera Limestone shelf

60"W x 30"D x 17"H

Shown in: Dark Bronze frame with Nordic Black Antique Granite shelf

Time tells the Chai Ming Studios story, as use reveals the true artistry and quality of each piece.