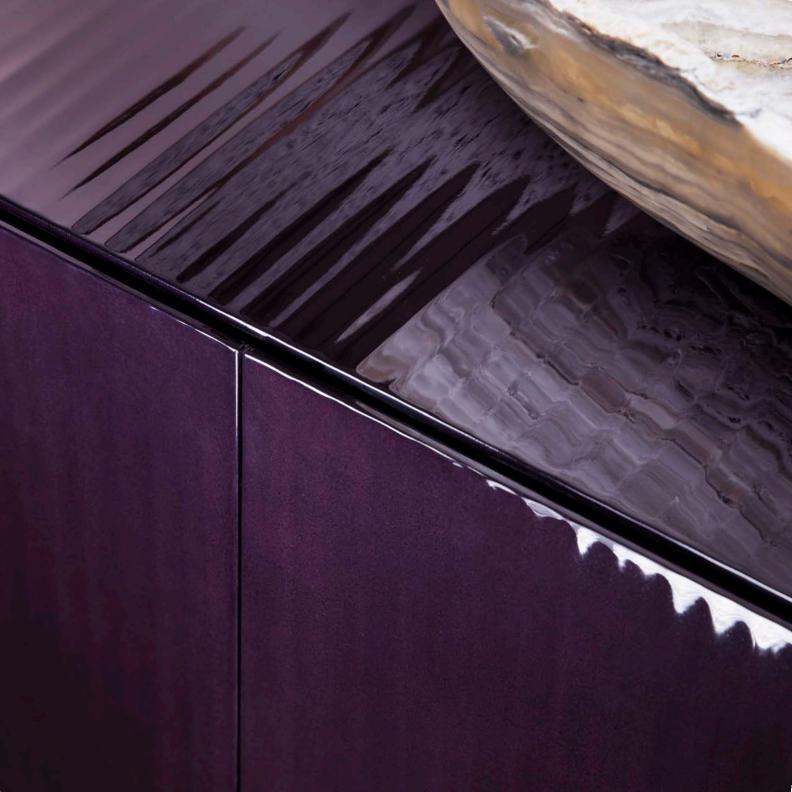

### AURORA CREDENZA

Shown in:
Gouged Black Indigo Lacquer case with Polished
Stainless Steel base

96"W x 18.75"D x 33.5"H

Shown in: Gouged Dove Lacquer case with Gunmetal base
Right: Gouged Black Orchid Lacquer case with Stainless Steel base