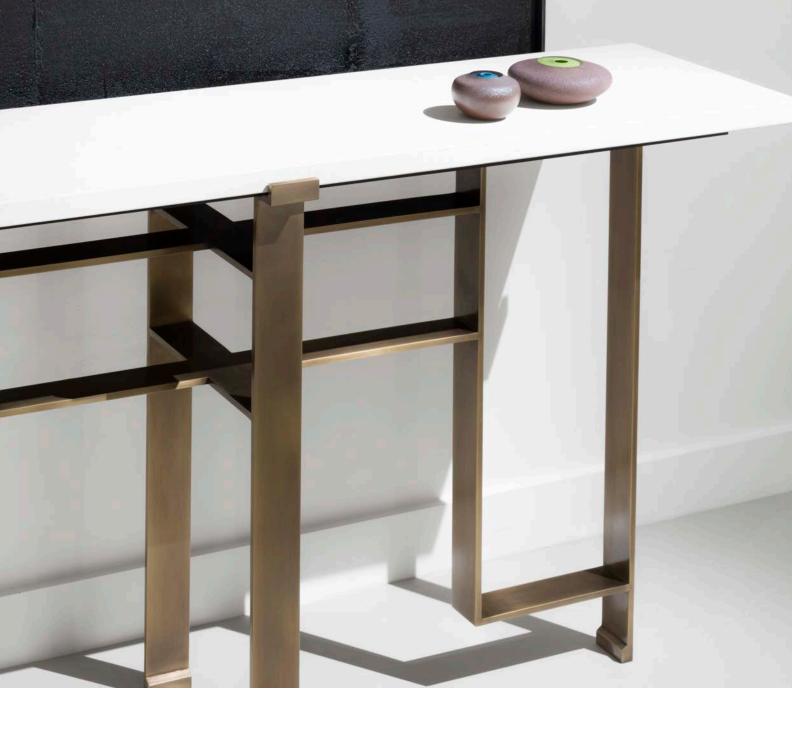

### TIVOLI CONSOLE

Shown in:

Hand Rubbed Bronze frame with Patera Limestone top

61"W x 16"D x 32"H

Shown in: Polished Bronze with Clear Cast Glass top