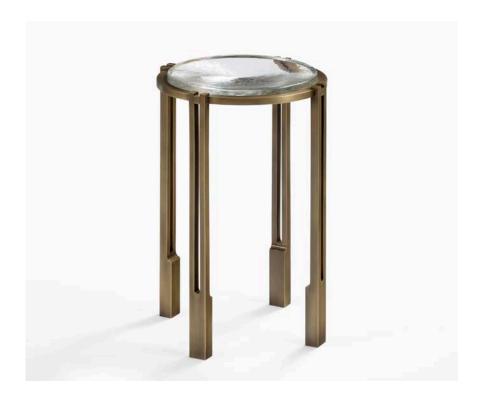

### GEM TABLE

Shown in:

Polished Bronze and Petro Bronze bases with Clear and Smoke Cast Glass tops

12"W x 11.5"D x 21"H