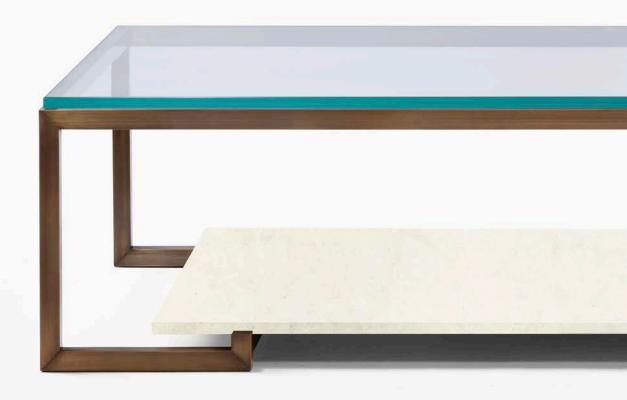

### PARIS COCKTAIL TABLE

Shown in:

Brushed Bronze frame with Starphire Glass top and Patera Limestone shelf

60"W x 30"D x 17"H

Shown in: Dark Bronze frame with Nordic Black Antique Granite shelf

Time tells the Chai Ming Studios story, as use reveals the true artistry and quality of each piece.