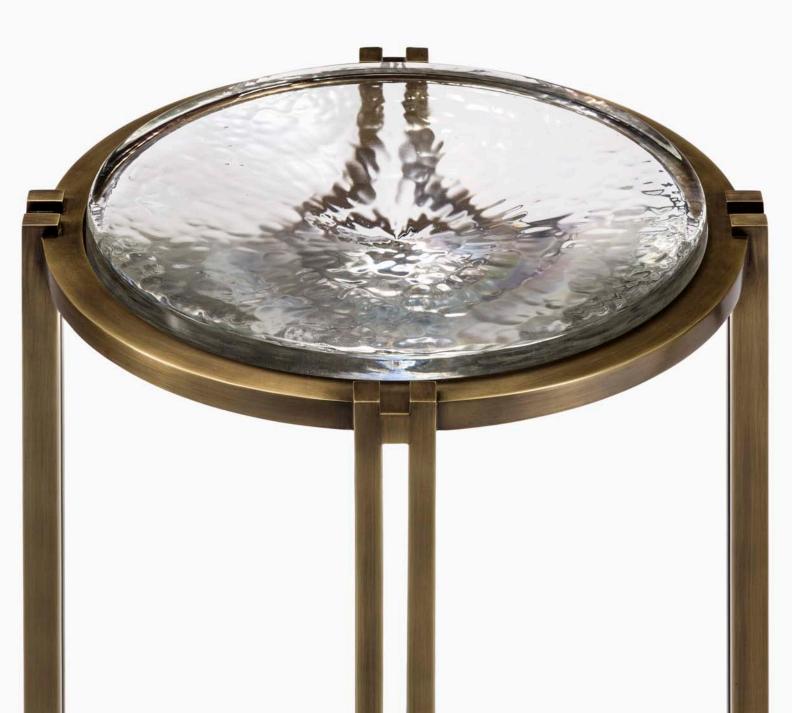

### GEM TABLE

Shown in:

Polished Bronze and Petro Bronze bases with Clear and Smoke Cast Glass tops

12"W x 11.5"D x 21"H