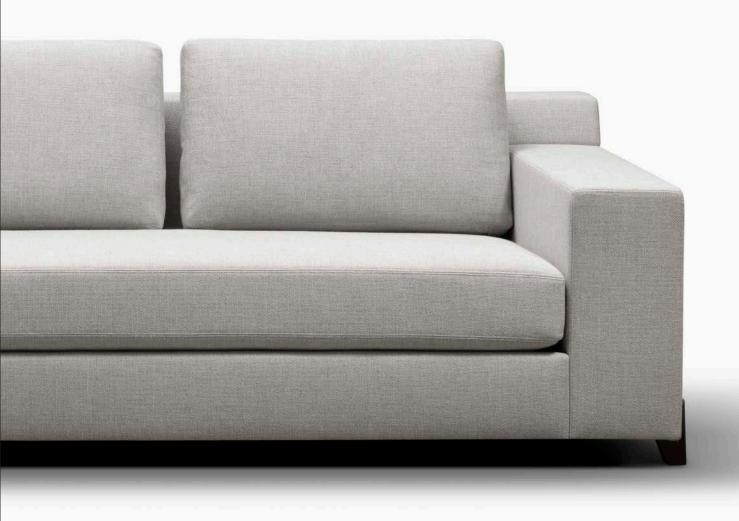

## WALTON SOFA

Shown in: COM in Midnight Lacquer base

108" W x 39.5" D x 32" H

Shown in: Dark Bronze frame with Starphire Glass top and Nordic Black Antique Granite shelf